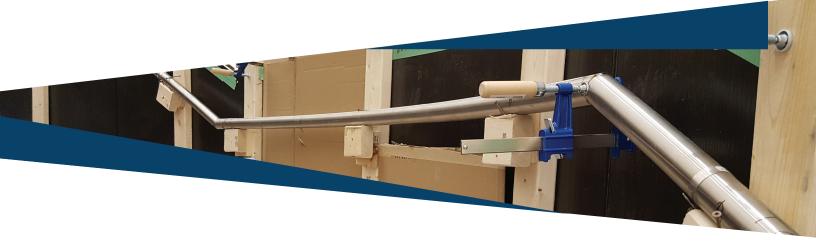

#### Package 1: Field Measurements by Wagner

Work with Wagner to obtain the proper field measurements for your railing system. Our product experts will go on-site to provide you our measuring services.

# Package 2: Technical, Consultative Support by Wagner

Wagner can offer you technical, consultative support to assist you in your railing installation. For this package, you will provide us with your own field dimensions, and upon receiving your railing system materials our experts will be onsite to guide you through assembly and installation.