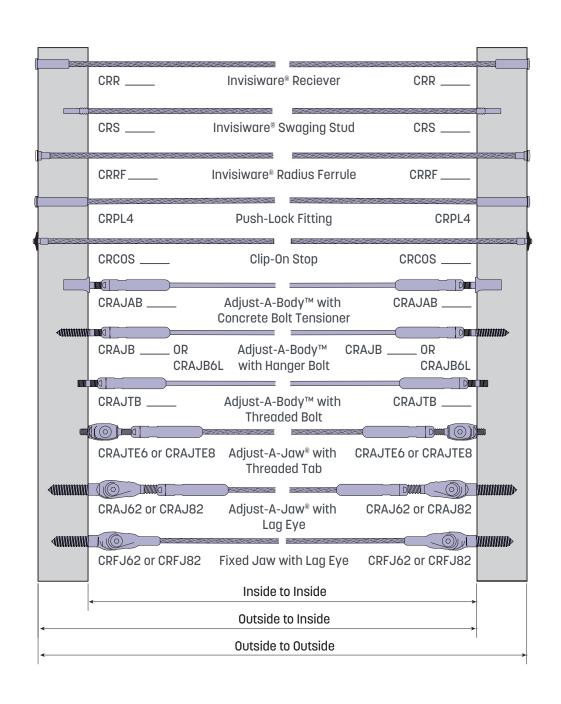

| Request Date:                                                                                               | Quotation Due Date:                                      |
|-------------------------------------------------------------------------------------------------------------|----------------------------------------------------------|
| Company Name:                                                                                               | Contact Name:                                            |
| Email:                                                                                                      | Phone:                                                   |
| Project Name:                                                                                               | Project Location:                                        |
| Specifier:                                                                                                  | Date Req'd on Site:                                      |
|                                                                                                             |                                                          |
|                                                                                                             |                                                          |
| Step One− Cable size: ☐ Residential 1/8" ☐ Con ☐ Commercial 5/16" ☐ Con                                     |                                                          |
|                                                                                                             | illierciai 3/6                                           |
| Step Two-Post dimensions:                                                                                   |                                                          |
| Contact RFQ for custom post and top rail.                                                                   |                                                          |
| Step Three− Post material: □ Wood □ Concrete                                                                | ☐ Metal Tuhe ☐ Metal Pine                                |
| Ultra-tec® is specifically designed for railings with cable infill. It c                                    |                                                          |
| frame is suitable.                                                                                          |                                                          |
| Step Four-Choose your mounting condition: Tensioners                                                        | can be used on both sides. A minimum of one side must be |
| a tensioner. You can <b>not</b> have two non-tensioned or non-swage                                         |                                                          |
| $\ \square$ Outside to Outside $\ \square$ Inside to Inside $\ \square$ Outside                             | to Inside 🗆 Inside to Outside                            |
| Average confortable with coursing Q                                                                         |                                                          |
| Are you comfortable with swaging? ☐ Yes ☐ No Prefer pre-swaged product? ☐ Yes ☐ No                          |                                                          |
|                                                                                                             |                                                          |
| For non-swaged product, please see pages 160-161 for post. If you require a swager rental contact estimatio |                                                          |
|                                                                                                             |                                                          |
| For swaged product, please see pages 156-159 for insure to choose a kit specific to your mounting conditi   |                                                          |
| Options for how to receive your cable and fittings:                                                         | <b>,</b> ,                                               |
| ☐ Cable on a spool, swage-on fittings, swager rental                                                        | kit                                                      |
| □ Cut-to-length cables with one factory-swaged fitting, one swageless fitting. Stock options available      |                                                          |
| in 5' increments up to 50'                                                                                  |                                                          |
| $\square$ Cut-to-length cables with both ends factory-swage                                                 | ed                                                       |