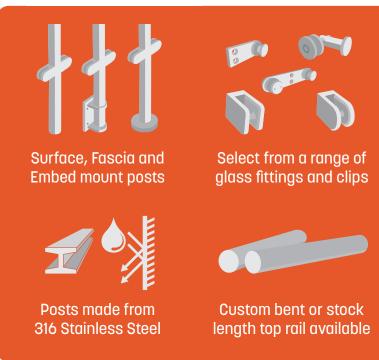

## LEGATO™ GLASS RAILING SYSTEM

Simple. Quick. Affordable.

Legato™ is an innovative glass railing system that is **easy to install for an affordable price**. It combines simplicity, precision, and style with a wide range of high quality and attractive design options to enhance any project. Its sleek, clean lines and glass infill system provides a sophisticated and modern appearance that qualifies for LEED credits and enhances the overall look and feel of any space.