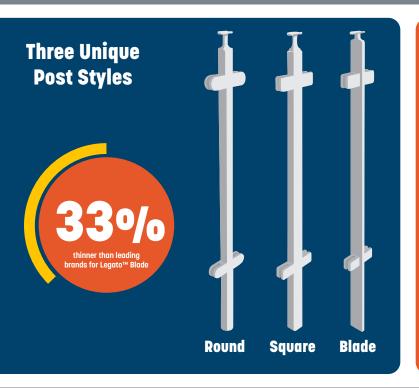

## LEGATO™ GLASS RAILING SYSTEM

Simple. Quick. Affordable.

Legato™ is an innovative glass railing system that is **easy to install for an affordable price**. It combines simplicity, precision, and style with a wide range of high quality and attractive design options to enhance any project. Its sleek, clean lines and glass infill system provides a sophisticated and modern appearance that qualifies for LEED credits and enhances the overall look and feel of any space.