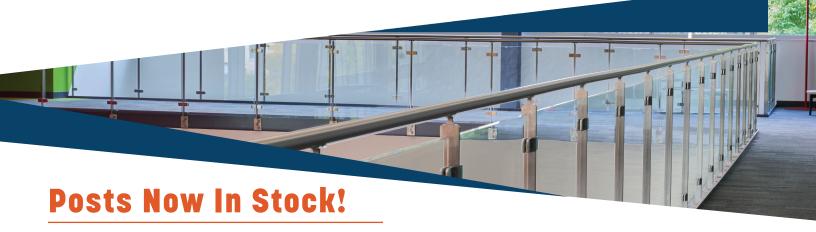

## GLASS RAILING POST SYSTEM

Our wide range of Legato™ glass railing components, including posts and glass mounts, are now **in stock**, ready to ship and more competitively priced to ensure you get what you need when you need it.

## WHY CHOOSE LEGATO™?

Surface, fascia and embed mount posts

Posts made from 316 stainless steel

Custom bent or stock length top rail available

Our Legato™ system focuses on simplicity, even in ordering and shipping our systems. Pricing has been reduced while maintaining the high quality you trust. In stock post kits ship within 48 hours to ensure short lead times to meet your deadlines.