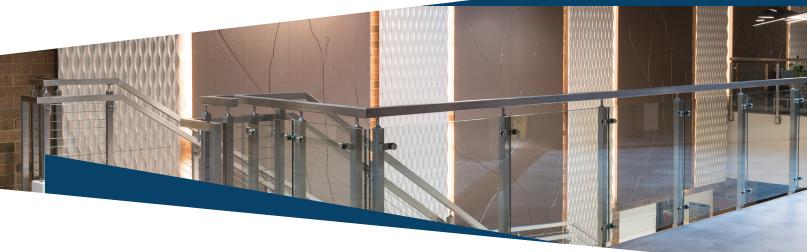

## **LEGATO™**

Simple. Quick. Affordable.

Let the light into any application with our high-quality glass railing solutions.

## GLASS RAILING POST SYSTEM

Our wide range of Legato™ glass railing components, including posts and glass mounts, are now **in stock**, ready to ship and more competitively priced to ensure you get what you need when you need it.

## WHY CHOOSE LEGATO™?

Surface, fascia and embed mount posts

Posts made from 316 stainless steel

Custom bent or stock length top rail available

Our Legato™ system focuses on simplicity, even in ordering and shipping our systems. Pricing has been reduced while maintaining the high quality you trust. In stock post kits ship within 48 hours to ensure short lead times to meet your deadlines.