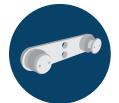

## GLASS RAILING POST SYSTEM

Our wide range of Legato™ glass railing components, including posts and glass mounts, are now **in stock**, ready to ship and more competitively priced to ensure you get what you need when you need it.

- Order complete post kits\*
- Select from a range of glass fittings and clips to match the preferred aesthetic
- Standard 42" post height suits most needs
- 316 satin-finished stainless steel provides a sophisticated look to any space
- Fully engineered system with proper documentation for code officials
- \*Kits include post, base plate, blade flange, top saddle, screws, pre-drilled and tapped holes, and glass fittings

Select from a range of glass fittings and clips!

Learn more about Legato™ here: wagnerco.info/Legato