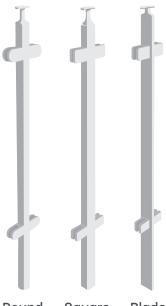

Round Square Blade

## WHY CHOOSE LEGATO™?

Surface, fascia and embed mount posts

Posts made from 316 stainless steel

Custom bent or stock length top rail available

Our Legato™ system focuses on simplicity, even in ordering and shipping our systems. Pricing has been reduced while maintaining the high quality you trust. In stock post kits ship within 48 hours to ensure short lead times to meet your deadlines.