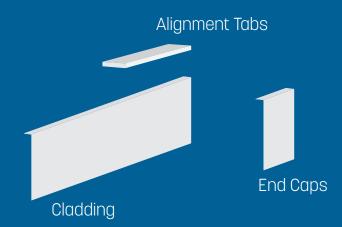

## Let's Talk Options

System is sold in 10 and 20 ft. kits that include the mechanisms, base shoe and alignment tabs only. Additional purchasing options include cladding, gaskets, end caps and more.

© 2021 R&B Wagner, Inc. All Rights Reserved.