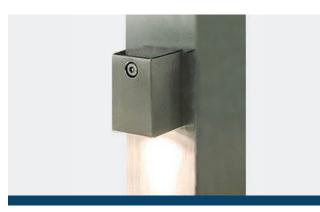

#### CONSTRUCTION

Bantam SQ is solid machined 316 stainless steel with security hardware and is designed for flat surface mounting.

**PHOTOMETRICS** 

Bantam SQ is designed with an inherent 10° bias above nadir. This asymmetric feature projects the output from the mounting surface towards the path. Scan QR code or visit our website to view or download available IES reports.