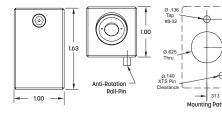

### **POST SURFACE LUMINAIRE**

This post-mount luminaire is designed for wall grazing and pathway illumination with mounting options for railings, walls, decks and entry structures. Superior harsh environment protection and vandal resistance are combined with a simple field or factory prepared installation using included 316 stainless steel hardware.

The Bantam<sup>™</sup> SQ's purposful, rectilinear housing design provides an inconspicious architectural solution for new or retrofit applications and egress compliance opportunities.

- Solid machined 316 stainless steel
- 116 lumens per watt LED (500 mA)
- 70° beam spread @ +10° nadir
- 5 IES file supported optic distributions
- IK10 impact rating
- 24VDC operation
- ETL wet location listed
- IP67 ingress protection
- Standard in 2700 K, 3000 K and 4000 K
- Static color outputs available
- Flat post or surface mounting

#### CONSTRUCTION

Bantam SQ is solid machined 316 stainless steel with security hardware and is designed for flat surface mounting.

**PHOTOMETRICS** 

Bantam SQ is designed with an inherent 10° bias above nadir. This asymmetric feature projects the output from the mounting surface towards the path. Scan QR code or visit our website to view or download available IES reports.