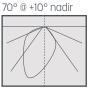

The Bantam<sup>™</sup> SQ's purposful, rectilinear housing design provides an inconspicious architectural solution for new or retrofit applications and egress compliance opportunities.

- Solid machined 316 stainless steel
- 116 lumens per watt LED (500 mA)
- 70° beam spread @ +10° nadir
- 5 IES file supported optic distributions
- IK10 impact rating
- 24VDC operation
- ETL wet location listed
- IP67 ingress protection
- Standard in 2700 K, 3000 K and 4000 K
- Static color outputs available
- Flat post or surface mounting

#### CONSTRUCTION

Bantam SQ is solid machined 316 stainless steel with security hardware and is designed for flat surface mounting.

**PHOTOMETRICS** 

Bantam SQ is designed with an inherent 10° bias above nadir. This asymmetric feature projects the output from the mounting surface towards the path. Scan QR code or visit our website to view or download available IES reports.