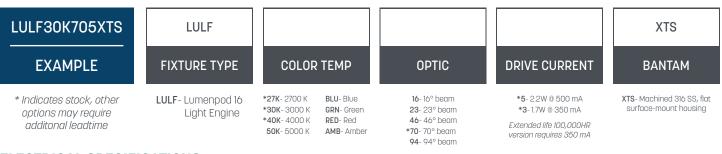

le field or factory prepared installation using included 316 stainless steel hardware.

The Bantam<sup>™</sup> SQ's purposful, rectilinear housing design provides an inconspicious architectural solution for new or retrofit applications and egress compliance opportunities.



- Solid machined 316 stainless steel
- 116 lumens per watt LED (500 mA)
- 70° beam spread @ +10° nadir
- 5 IES file supported optic distributions
- IK10 impact rating
- 24VDC operation
- ETL wet location listed
- IP67 ingress protection
- Standard in 2700 K, 3000 K and 4000 K
- Static color outputs available
- Flat post or surface mounting

Specifications subject to change without notice. Verify data at time of order.

# BANTAM™ SQ

## Another Lumenrail® Component for Life Safety and Light



#### PART NUMBER BUILDER



#### **ELECTRICAL SPECIFICATIONS**

| Lintertek CE                                                                         | 24VDC            | ETL LISTED WET,<br>IK10, IP67, CE | 0-10V INPUT        | -40°F T0 +120°F |                |
|--------------------------------------------------------------------------------------|------------------|-----------------------------------|--------------------|-----------------|----------------|
|                                                                                      | INPUT VOLTAGE    | CERTIFICATIONS                    | DIMMING            | OPERATING TEMP  |                |
| All electrical connections<br>to be made by a qualified<br>electrician in accordance | CLASS 2 REQUIRED | 5 YEARS                           | UP TO 116 LM/W LED