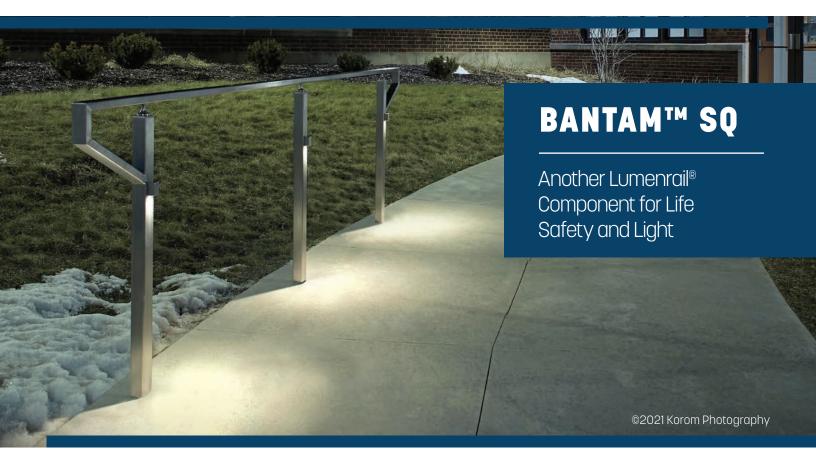

# BANTAM™ SQ

## Another Lumenrail® Component for Life Safety and Light

### **POST SURFACE LUMINAIRE**

This post-mount luminaire is designed for wall grazing and pathway illumination with mounting options for railings, walls, decks and entry structures. Superior harsh environment protection and vandal resistance are combined with a simple field or factory prepared installation using included 316 stainless steel hardware.

The Bantam<sup>™</sup> SQ's purposful, rectilinear housing design provides an inconspicious architectural solution for new or retrofit applications and egress compliance opportunities.

- Solid machined 316 stainless steel
- 116 lumens per watt LED (500 mA)
- 70° beam spread @ +10° nadir
- 5 IES file supported optic distributions
- IK10 impact rating
- 24VDC operation
- ETL wet location listed
- IP67 ingress protection
- Standard in 2700 K, 3000 K and 4000 K
- Static color outputs available
- Flat post or surface mounting