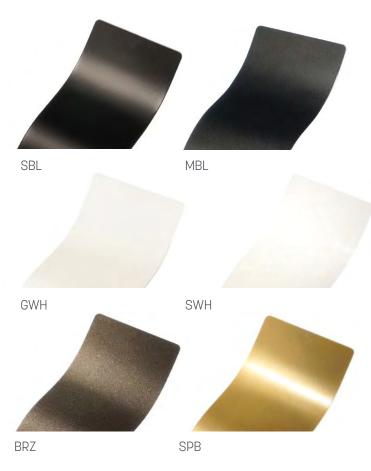

Our Available Standard Color Options:

- Satin Black SBL
- Gloss White GWH
- Satin Architectural Bronze BRZ
- RAL color matching RAL-XXXX
- Matte Black MBL
- Satin White SWH
- Satin Polished Brass SPB

RAL indicates a standardized color matching system. Either a specific RAL designation or samples to match are required. Minimum order quantities (lbs.) apply.

Screen and printer colors are only representative of finishes due to resolution or print quality. It is strongly recommended that color sample chips are requested, to validate the actual finish.

888-243-6914 // rfq@mailwagner.com 10600 West Brown Deer Road // Milwaukee, WI 53224, USA